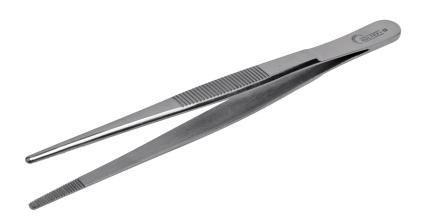

## **DISSECTING FORCEPS NO TEETH 30** CM

#### Ref. IP26230

Used during surgical procedures or care. Convenient for removing tissues and extracting foreign bodies.

### **Description**

Holtex instruments are all made of top-quality stainless steel (AISI 304, 410, 420 and 420A, depending on the type of instrument) to guarantee good durability and resistance to corrosion.