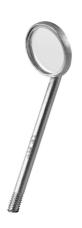

# **DENTAL MIRROR N°6 - DIAM 22 MM**

Ref. IM03206

CE

27/08/2024 02:04:34 - For information purposes only, can be subject to change

# **DENTAL MIRROR N°6 - DIAM 22 MM**

# Ref. IM03206 **Description**

Holtex instruments are all made of top-quality stainless steel (AISI 304, 410, 420 and 420A, depending on the type of instrument) to guarantee good durability and resistance to corrosion.