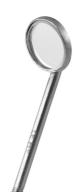

# **DENTAL MIRROR N°7 - DIAM 24 MM**

Ref. IM03207

27/08/2024 02:07:22 - For information purposes only, can be subject to change

GSH | 30 rue Jean de Guiramand 13290 Aix-en-Provence | France

www.gsh-med.fr

# **DENTAL MIRROR N°7 - DIAM 24 MM**

### Ref. IM03207