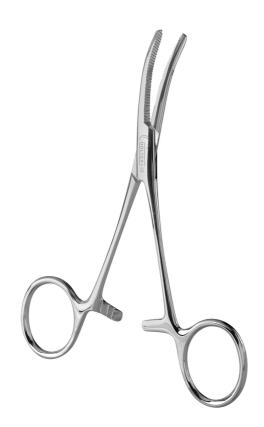

## **ROCHESTER-PEAN FORCEPS CURVED 13 CM**

Holtex

Ref. IP02313

27/08/2024 02:35:52 - For information purposes only, can be subject to change

## **ROCHESTER-PEAN FORCEPS CURVED 13 CM**

Ref. IP02313

Convenient to stop bleeding without damaging fragile tissues during an operation. Also used to perform care (dressings, etc.).