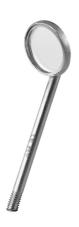

## **DENTAL MIRROR N°2 - DIAM 14 MM**

Ref. IM03202

CE

27/08/2024 02:02:04 - For information purposes only, can be subject to change

## **DENTAL MIRROR N°2 - DIAM 14 MM**

## Ref. IM03202