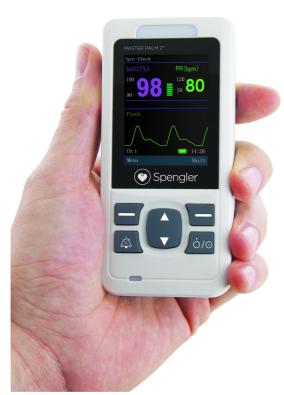

## **MASTER PALM 2 - HANDHELD** OXIMETER WITH INTERCHANGEABLE **SENSORS**

Ref. 223000

The MASTER PALM 2® pulse oximeter is the pulse oximeter specially designed for professionals

## **Description**

The pulse oximeter Master Palm 2® is suitable for health professionals use.

Besides its lightness and exceptional battery life, you will enjoy the speed and accuracy of its readings and its versatility.

Its technology allows a quick intervention on all types of patients from adult to neonatal, to precisely check their blood oxygen saturation and pulse rate.

- High definition screen, with auto-rotating function (activated by gravity), intend to optimize ergonomics by providing a vertical or horizontal layout.
- 2 display modes: Numbers and SpO2 curve. Display pulse, plethysmography curve, SpO2 and SpO2 curve.
- Fully configurable: Set the alarm, display, sound, system settings.