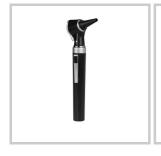

## SMARTLIGHT OTOSCOPE BLACK

Ref. 570315

The otoscope with conventional lighting

## **Description**

Conventional lighting. Lightweight and robust, this otoscope is perfect for ENT auscultations especially on the move. The XHL lamp diffuses a concentrated and homogenous light beam (optional LED lamp available). Fit with an ABS and Brass head, SMARTLIGHT also comes with end clamp and built-in switch, LR6 AA batteries included.