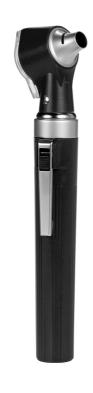

## SMARTLIGHT OTOSCOPE BLACK

Ref. 570315

The otoscope with conventional lighting

## **Description**

Conventional lighting. Lightweight and robust, this otoscope is perfect for ENT auscultations especially on the move. The XHL lamp diffuses a concentrated and homogenous light beam (optional LED lamp available). Fit with an ABS and Brass head, SMARTLIGHT also comes with end clamp and built-in switch, LR6 AA batteries included.