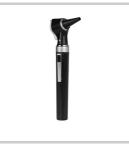

## SMARTLIGHT OTOSCOPE BLACK

Ref. 570315

The otoscope with conventional lighting

## **Description**

Conventional lighting. Lightweight and robust, this otoscope is perfect for ENT auscultations especially on the move. The XHL lamp diffuses a concentrated and homogenous light beam (optional LED lamp available). Fit with an ABS and Brass head, SMARTLIGHT also comes with end clamp and built-in switch, LR6 AA batteries included.