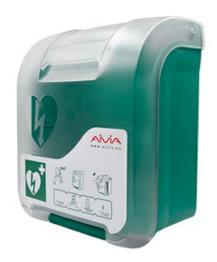

### **Description**

Lightweight and compact, AIVIA IN is compatible with all Automated External Defibrillators (AEDs). Designed for indoor installation, it is composed of two distinct parts:- The polycarbonate cover

- The ABS bracket

The ergonomic opening system with integrated handle allows quick access to the AED in an emergency situation. On the front panel is the survival chain and three explicit pictograms on what to do in case of use. Designed for easy installation and maintenance, parts are replaced without any tools.

#### **Features**

| CE Marking                  | NONE          | Medical device          | No       |
|-----------------------------|---------------|-------------------------|----------|
| Bar code                    | 3661040219875 | HS Code                 | 94031091 |
| Warranty (months)           | 24            | Country                 | France   |
| DIMENSIONS AND WEIGHT       |               |                         |          |
| Packed unit / Width (cm)    | 21            | Bare Unit / Width (cm)  | 20       |
| Packed unit / Height (cm)   | 42            | Bare Unit / Height (cm) | 41.4     |
| Packed unit / Length (cm)   | 35            | Bare Unit / Length (cm) | 34       |
| Packed unit / Weight        | 2             | Bare Unit / Weight (kg) | 2        |
| SPECIFIC STORAGE CONDITIONS |               |                         |          |
| Minimum temperature         | NA            | Max temperature         | NA       |
| Minimum humidity            | NA            | Maximum humidity        | NA       |
| OTHER FEATURES              |               |                         | •        |
| Packed unit / Quantity      | 1             |                         |          |