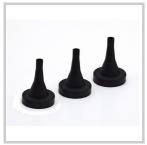

## **Description**

High-precision digital handheld otoscope video; makes very precise and clear observations of the ear.

- Resolution of 1280x1024 real pixels without processing with interpolation techniques.
- Provides instant images and videos: DE500 uses a state-of-the-art image processing engine that virtually eliminates visual lag, allowing for an intuitive user experience.
- Magnification up to 50x optically and 150x digitally for accurate analysis.
- -Equipped with multi-layered glass lenses, rather than plastic, thus offering superb depth of field and unparalleled image sharpness.
- -High-quality ultra-bright LEDs with adjustable brightness are installed.
- Easily integrates with digital medical records (EMRs)