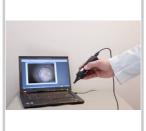

#### Connected otoscope for telemedicine use

## **Description**

High-precision digital handheld otoscope video; makes very precise and clear observations of the ear.

- Resolution of 1280x1024 real pixels without processing with interpolation techniques.
- Provides instant images and videos: DE500 uses a state-of-the-art image processing engine that virtually eliminates visual lag, allowing for an intuitive user experience.
- Magnification up to 50x optically and 150x digitally for accurate analysis.
- -Equipped with multi-layered glass lenses, rather than plastic, thus offering superb depth of field and unparalleled image sharpness.
- -High-quality ultra-bright LEDs with adjustable brightness are installed.
- Easily integrates with digital medical records (EMRs)