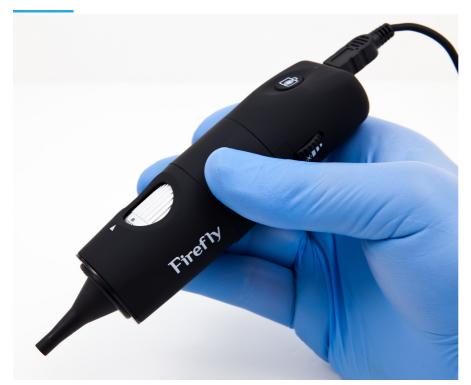

# **DIGITAL OTOSCOPE FIREFLY DE500A**

#### Connected otoscope for telemedicine use

## **Description**

High-precision digital handheld otoscope video; makes very precise and clear observations of the ear.

- Resolution of 1280x1024 real pixels without processing with interpolation techniques.
- Provides instant images and videos: DE500 uses a state-of-the-art image processing engine that virtually eliminates visual lag, allowing for an intuitive user experience.
- Magnification up to 50x optically and 150x digitally for accurate analysis.
- -Equipped with multi-layered glass lenses, rather than plastic, thus offering superb depth of field and unparalleled image sharpness.
- -High-quality ultra-bright LEDs with adjustable brightness are installed.
- Easily integrates with digital medical records (EMRs)