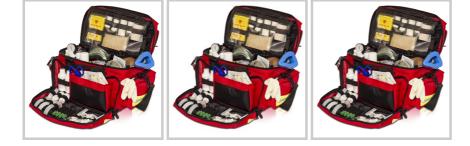

### **Description**

- Four compartments for interior supports and high-capacity compartment.

Transparent pouch in the inner flap, designed to see and organize the material easily, thanks to the rubber-elastic that guarantees a correct fixation- Five outer pockets,

two side pockets, one on the back and one on the top and a front pocket that can be divided internally thanks to rubber pockets and bands

Base of the waterproof bag

High resistance zips

- Reflective

strips- Reinforced handles and shoulder straps

External card holder

Dimensions: 55 x 31.5 x 33 cm, capacity 38 L

Internal dimensions: 40 x 20 x 24 cm

Material 600D Polyester

Weight 1.76 kg

- Sold empty