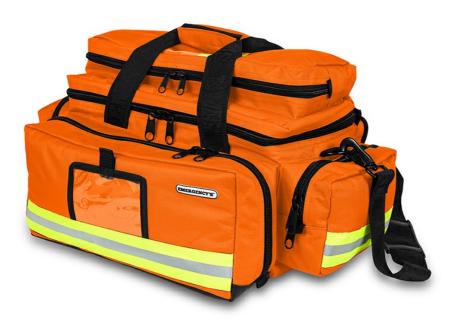

#### Ref. MEEMER03\_O

Intended to transport the most fragile + relief materials

### **Description**

- Four compartments for interior supports and high-capacity compartment.

Transparent pouch in the inner flap, designed to see and organize the material easily, thanks to the rubber-elastic that guarantees a correct fixation- Five outer pockets,

two side pockets, one on the back and one on the top and a front pocket that can be divided internally thanks to rubber pockets and bands

Base of the waterproof bag

High resistance zips

- Reflective

strips- Reinforced handles and shoulder straps

External card holder

Dimensions: 55 x 31.5 x 33 cm, capacity 38 L

Internal dimensions: 40 x 20 x 24 cm

Material 600D Polyester

Weight 1.76 kg

- Sold empty