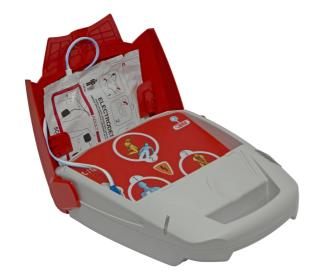

### **Description**

The FRED® PA-1 is perfectly suited for use on both adult and child patients thanks to its dedicated electrodes.

Suitable for use in healthcare facilities, ERPs: it is by design a device intended for the general public.

- <font style="vertical-align: inherit;">- Orange button to deliver electric shock (for semi-automatic version)
- Simple and uncluttered user interface, speech synthesis in French
- Has various cardiac massage aid functions to guide the user to perform quality CPR at the right frequency- Instantly turned on as soon as the hood is opened- Equipped by default with a metronome allowing the user to know the adequate rhythm of cardiac massage
- Performs periodic self-tests on a daily or weekly basis
- <font style="vertical-align: inherit;">- Default in French (Trilingual option possible)
- Can record up to 2h of data and 500 events Pair of pre-connected defibrillation electrodes housed in the AED cover with the first aid kit\* (slot for a second pair of electrodes under the AED)
- Indicator lights visible at more than 15m Medical grade ABS V0 (flame retardant) <