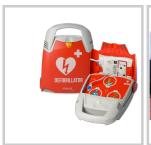

### **Description**

The FRED® PA-1 is perfectly suited for use on both adult and child patients thanks to its dedicated electrodes.

Suitable for use in healthcare facilities, ERPs: it is by design a device intended for the general public.

- <font style="vertical-align: inherit;">- Orange button to deliver electric shock (for semi-automatic version)
- Simple and uncluttered user interface, speech synthesis in French
- Has various cardiac massage aid functions to guide the user to perform quality CPR at the right frequency- Instantly turned on as soon as the hood is opened- Equipped by default with a metronome allowing the user to know the adequate rhythm of cardiac massage
- Performs periodic self-tests on a daily or weekly basis
- <font style="vertical-align: inherit;">- Default in French (Trilingual option possible)
- Can record up to 2h of data and 500 events Pair of pre-connected defibrillation electrodes housed in the AED cover with the first aid kit\* (slot for a second pair of electrodes under the AED)
- Indicator lights visible at more than 15m Medical grade ABS V0 (flame retardant) <