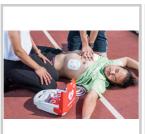

### **Description**

The FRED® PA-1 is perfectly suited for use on both adult and child patients thanks to its dedicated electrodes.

Suitable for use in healthcare facilities, ERPs: it is by design a device intended for the general public.

- <font style="vertical-align: inherit;">- Orange button to deliver electric shock (for semi-automatic version)
- Simple and uncluttered user interface, speech synthesis in French
- Has various cardiac massage aid functions to guide the user to perform quality CPR at the right frequency- Instantly turned on as soon as the hood is opened- Equipped by default with a metronome allowing the user to know the adequate rhythm of cardiac massage
- Performs periodic self-tests on a daily or weekly basis
- <font style="vertical-align: inherit;">- Default in French (Trilingual option possible)
- Can record up to 2h of data and 500 events Pair of pre-connected defibrillation electrodes housed in the AED cover with the first aid kit\* (slot for a second pair of electrodes under the AED)
- Indicator lights visible at more than 15m Medical grade ABS V0 (flame retardant) <