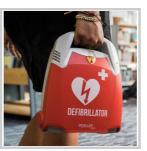

### **Description**

The FRED® PA-1 is perfectly suited for use on both adult and child patients thanks to its dedicated electrodes.

Suitable for use in healthcare facilities, ERPs: it is by design a device intended for the general public.