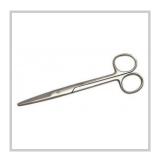

# **MAYO SCISSORS STRAIGHT 17 CM**

Ref. IC07417

25/11/2024 20:46:12 - For information purposes only, can be subject to change

## **MAYO SCISSORS STRAIGHT 17 CM**

#### Ref. IC07417

Ideal for small care (dressings, compresses, etc.)

### **Description**

Holtex instruments are all made of top-quality stainless steel (AISI 304, 410, 420 and 420A, depending on the type of instrument) to guarantee good durability and resistance to corrosion.