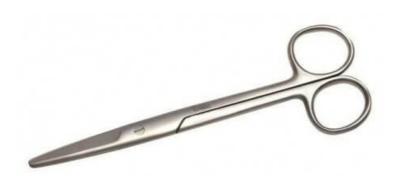

# **MAYO SCISSORS STRAIGHT 17 CM**

Ref. IC07417

25/11/2024 20:46:12 - For information purposes only, can be subject to change

## **MAYO SCISSORS STRAIGHT 17 CM**

#### Ref. IC07417

Ideal for small care (dressings, compresses, etc.)

### **Description**

Holtex instruments are all made of top-quality stainless steel (AISI 304, 410, 420 and 420A, depending on the type of instrument) to guarantee good durability and resistance to corrosion.