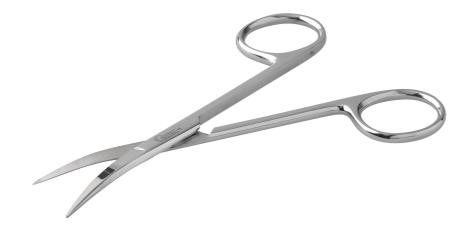

# **IRIS SCISSORS CURVED 10 CM**

Ref. IC09510

25/08/2024 19:34:53 - For information purposes only, can be subject to change

## **IRIS SCISSORS CURVED 10 CM**

### Ref. IC09510

#### Useful for small procedures, especially during iris removal