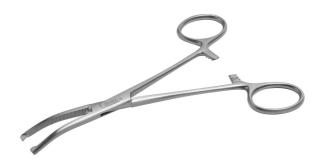

## **KOCHER FORCEPS 1X2 TEETH CURVED 14 CM**

Holtex

Ref. IP02114

25/08/2024 20:02:02 - For information purposes only, can be subject to change

## **KOCHER FORCEPS 1X2 TEETH CURVED 14 CM**

Ref. IP02114

Allows you to clamper or fix elements (tubing, etc.). Used mainly on sturdy fabrics.