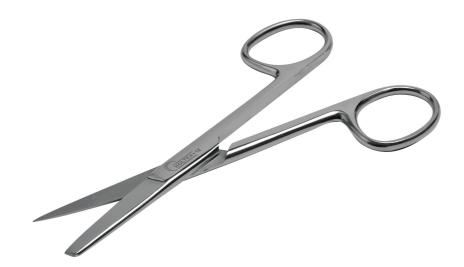

## **OPERATING SCISSORS B/S** STRAIGHT 16 CM

Ref. IC05416

25/08/2024 19:27:46 - For information purposes only, can be subject to change

## **OPERATING SCISSORS B/S** STRAIGHT 16 CM

Ref. IC05416

Ideal for performing small treatments (dressings, compresses, etc.) without hurting the patient