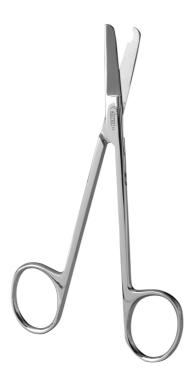

### STITCH SCISSORS STRAIGHT 11 CM

### Ref. IC03611

Convenient to carry out small care. Rounded tip so as not to hurt the patient.