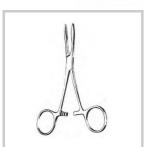

## **MURPHY-PEAN FORCEPS** STRAIGHT 14 CM

Ref. IP21414

25/08/2024 20:19:46 - For information purposes only, can be subject to change

## **MURPHY-PEAN FORCEPS** STRAIGHT 14 CM

Ref. IP21414

Used during surgical procedures (stop bleeding, hold compress, etc.)