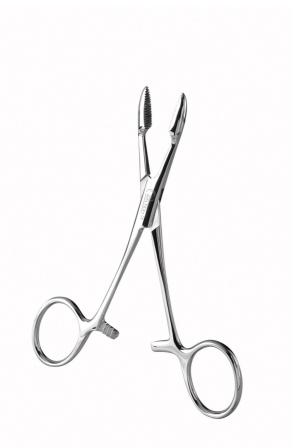

## **MURPHY-PEAN FORCEPS** STRAIGHT 14 CM

Ref. IP21414

25/08/2024 20:19:46 - For information purposes only, can be subject to change

## **MURPHY-PEAN FORCEPS** STRAIGHT 14 CM

Ref. IP21414

Used during surgical procedures (stop bleeding, hold compress, etc.)