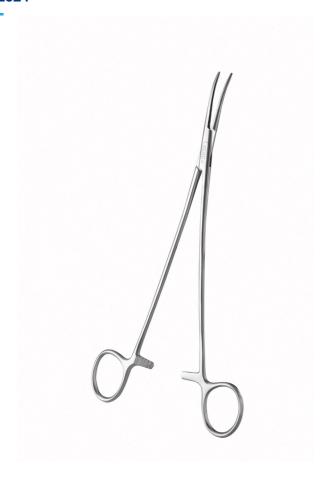

# BENGOLEA FORCEPS CURVED NO **TEETH 24 CM**

Ref. IP42324

25/08/2024 20:30:35 - For information purposes only, can be subject to change

## BENGOLEA FORCEPS CURVED NO **TEETH 24 CM**

Ref. IP42324

### Used to clamper vessels