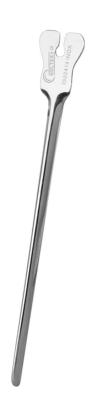

# **DIRECTOR AND TONGUE TIE 14 CM**

Ref. IS02414

25/08/2024 20:32:03 - For information purposes only, can be subject to change

## **DIRECTOR AND TONGUE TIE 14 CM**

#### Convenient for protecting organs during surgery