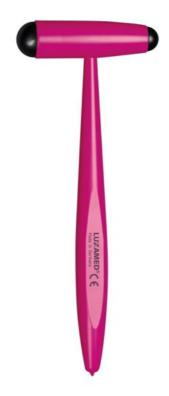

## REFLEX HAMMER ACCORDING TO **BUCK - LUXAMED**

Ref. M1.121.612

Reflex Hammer according to Buck | small

## **Description**

- Reflex hammer made of aluminium
- · Optimal weight distribution
- · Powder coating
- With neurological sensor tip
- Length: 18 cm | weight: 90 g
- Without brush due to hygienic reasons