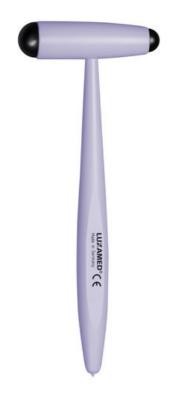

## REFLEX HAMMER ACCORDING TO **BUCK - LUXAMED**

Ref. M1.121.312

Reflex Hammer according to Buck | small

## **Description**

- Reflex hammer made of aluminium
- · Optimal weight distribution
- · Powder coating
- With neurological sensor tip
- Length: 18 cm | weight: 90 g
- Without brush due to hygienic reasons