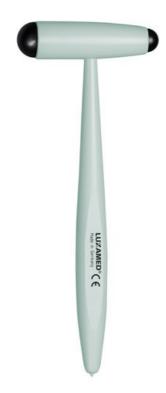

## REFLEX HAMMER ACCORDING TO **BUCK - LUXAMED**

Ref. M1.121.412

Reflex Hammer according to Buck | small

## **Description**

- Reflex hammer made of aluminium
- · Optimal weight distribution
- · Powder coating
- With neurological sensor tip
- Length: 18 cm | weight: 90 g
- Without brush due to hygienic reasons