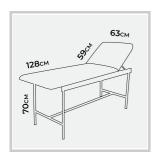

### **Description**

- Structure in square tube (50 x 30 mm) in white epoxy lacquered steel
- -Adjustment of the headrest up to +75 ° by 2 self-locking mechanical racks
- -Imitation leather mattresses
- -Unique black color
- Foam-padded headrest and seat, 6 cm thick and very high density (30 kg / m3) and covered with washable plasticized fabric, fireproof (fire resistance classification: M1)
- Dimension: 190 × 62 × 70 cm
- -Maximum load: 150 kg
- Removable roller holder positionable at the head or feet

#### **Features**

| CE Marking                 | CE            | Medical device          | Class I  |
|----------------------------|---------------|-------------------------|----------|
| Bar code                   | 3661040168135 | HS Code                 | 94029000 |
| Warranty (months)          | 36            | Country                 | China    |
| DIMENSIONS AND WEIGHT      |               |                         |          |
| Packed unit / Width (cm)   | 16            | Bare Unit / Width (cm)  | 63       |
| Packed unit / Height (cm)  | 67            | Bare Unit / Height (cm) | 70       |
| Packed unit / Length (cm)  | 190           | Bare Unit / Length (cm) | 190      |
| Packed unit / Weight       | 28            | Bare Unit / Weight (kg) | 25       |
| SPECIFIC STORAGE CONDITION | IS            |                         |          |
| Minimum temperature        | NA            | Max temperature         | NA       |
| Minimum humidity           | NA            | Maximum humidity        | NA       |
| OTHER FEATURES             |               |                         |          |
| Packed unit / Quantity     | 1             |                         |          |