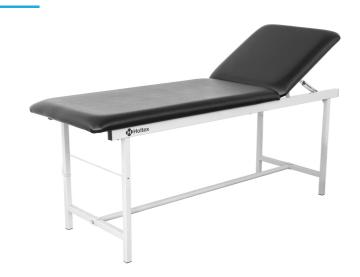

## **EXAMINATION COUCH BLACK -EPOXY COATED STEEL(QUICK** ASSEMBLING), BLACK

Ref. OSA003E N

### **Description**

- Structure in square tube (50 x 30 mm) in white epoxy lacquered steel
- -Adjustment of the headrest up to +75 ° by 2 self-locking mechanical racks
- -Imitation leather mattresses
- -Unique black color
- Foam-padded headrest and seat, 6 cm thick and very high density (30 kg / m3) and covered with washable plasticized fabric, fireproof (fire resistance classification: M1)
- Dimension: 190 × 62 × 70 cm
- -Maximum load: 150 kg
- Removable roller holder positionable at the head or feet