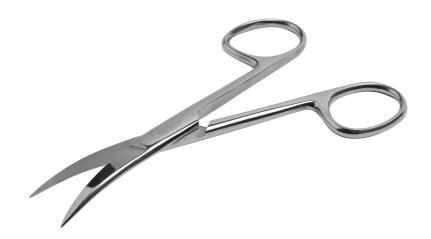

## **OPERATING SCISSORS S/S CURVED** 20 CM

Ref. IC12520

Practical for small care (dressings, bandages, etc.). The large rings make it easy to grip.