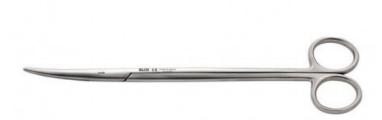

# **METZEMBAUN SCISSORS CURVED** 22 CM

Ref. IC08522

25/11/2024 20:30:47 - For information purposes only, can be subject to change

www.gsh-med.fr

**\ +33(0)4 42 90 31 31** 

## **METZEMBAUN SCISSORS CURVED 22 CM**

#### Ref. IC08522

Used during surgical operations or small care. Allows tissues to be spread apart without damaging them.