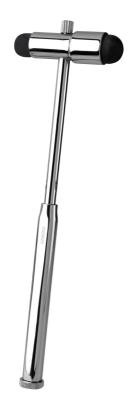

# **BUCK HAMMER WITH NEEDLE AND BRUSH 19 CN**

Ref. ID06620

25/08/2024 19:49:13 - For information purposes only, can be subject to change

## **BUCK HAMMER WITH NEEDLE AND BRUSH 19 CN**

Ref. ID06620

#### Convenient for testing tendon reflexes

### **Description**

Holtex instruments are all made of top-quality stainless steel (AISI 304, 410, 420 and 420A, depending on the type of instrument) to guarantee good durability and resistance to corrosion.