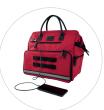

# Madrague MEDICAL BAG

Sparkling pink-red, the Madrague bag is elegant while always remaining «super well organised». A mix of modern and vintage, a wink at the doctor's emblematic leather bag.

On top of that, it is **eco-friendly**, customizable thanks to its front pocket and practical with its USB port.

## **DESCRIPTION:**

- A main space with 6 pockets, 2 removable Velcro separators and 1 padded compartment for a laptop computer
- Sold with 2 detachable pouches: 1 transparent and 1 isotherm (with a reusable cold gel pouch)
- Inside, there is a hook for attaching keys and an elastic band for a water bottle
- A ventral pocket (40 x 20 cm) with 2 zip net pouches, 2 flat pockets and a side with elastic loops
- 3 outside zip pockets and another with an elastic strip so that your gel bottle is always to hand
- A detachable front pouch with a customisable grained leather appearance on the front, using the MOLLE system
- External USB port with built-in charging cable
- An inner that hints at your job with the De Boissy monogram
- Padded, strong handles
- A padded, adjustable shoulder strap
- A name holder to properly identify your bag
- Non-slip pads to reduce rubbing and wear
- Fabric made from GRS certified recycled materials that are washable, resistant and water-repellent
- Medical equipment you can on pics is not sold with the bag

# Madrague MEDICAL BAG

A nod to the doctor's leather briefcase

TWO POUCHES FOR TWICE AS MUCH STORAGE

Simplified and optimized home visits