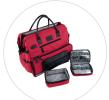

# Madrague MEDICAL BAG

Sparkling pink-red, the Madrague bag is elegant while always remaining «super well organised». A mix of modern and vintage, a wink at the doctor's emblematic leather bag.

On top of that, it is **eco-friendly**, customizable thanks to its front pocket and practical with its USB port.

## **DESCRIPTION:**

- A main space with 6 pockets, 2 removable Velcro separators and 1 padded compartment for a laptop computer
- Sold with 2 detachable pouches: 1 transparent and 1 isotherm (with a reusable cold gel pouch)
- Inside, there is a hook for attaching keys and an elastic band for a water bottle
- A ventral pocket (40 x 20 cm) with 2 zip net pouches, 2 flat pockets and a side with elastic loops
- 3 outside zip pockets and another with an elastic strip so that your gel bottle is always to hand
- A detachable front pouch with a customisable grained leather appearance on the front, using the MOLLE system
- External USB port with built-in charging cable
- An inner that hints at your job with the De Boissy monogram
- Padded, strong handles
- A padded, adjustable shoulder strap
- A name holder to properly identify your bag
- Non-slip pads to reduce rubbing and wear
- Fabric made from GRS certified recycled materials that are washable, resistant and water-repellent
- Medical equipment you can on pics is not sold with the bag

# Madrague MEDICAL BAG

A nod to the doctor's leather briefcase

TWO POUCHES FOR TWICE AS MUCH STORAGE

Simplified and optimized home visits