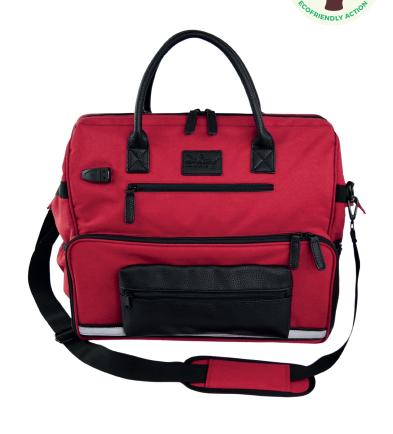

# Madrague MEDICAL BAG

Sparkling pink-red, the Madrague bag is elegant while always remaining «super well organised». A mix of modern and vintage, a wink at the doctor's emblematic leather bag.

On top of that, it is **eco-friendly**, customizable thanks to its front pocket and practical with its USB port.

## **DESCRIPTION:**

- A main space with 6 pockets, 2 removable Velcro separators and 1 padded compartment for a laptop computer
- Sold with 2 detachable pouches: 1 transparent and 1 isotherm (with a reusable cold gel pouch)
- Inside, there is a hook for attaching keys and an elastic band for a water bottle
- A ventral pocket (40 x 20 cm) with 2 zip net pouches, 2 flat pockets and a side with elastic loops
- 3 outside zip pockets and another with an elastic strip so that your gel bottle is always to hand
- A detachable front pouch with a customisable grained leather appearance on the front, using the MOLLE system
- External USB port with built-in charging cable
- An inner that hints at your job with the De Boissy monogram
- Padded, strong handles
- A padded, adjustable shoulder strap
- A name holder to properly identify your bag
- Non-slip pads to reduce rubbing and wear
- Fabric made from GRS certified recycled materials that are washable, resistant and water-repellent
- Medical equipment you can on pics is not sold with the bag

# Madrague MEDICAL BAG

A nod to the doctor's leather briefcase

TWO POUCHES FOR TWICE AS MUCH STORAGE

Simplified and optimized home visits