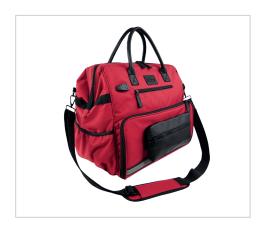

# Madrague MEDICAL BAG

Sparkling pink-red, the Madrague bag is elegant while always remaining «super well organised». A mix of modern and vintage, a wink at the doctor's emblematic leather bag.

On top of that, it is **eco-friendly**, customizable thanks to its front pocket and practical with its USB port.

# Madrague MEDICAL BAG

A nod to the doctor's leather briefcase

TWO POUCHES FOR TWICE AS MUCH STORAGE

Simplified and optimized home visits