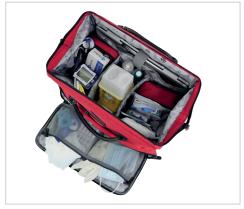

## **DESCRIPTION:**

- A main space with 6 pockets, 2 removable Velcro separators and 1 padded compartment for a laptop computer
- Sold with 2 detachable pouches: 1 transparent and 1 isotherm (with a reusable cold gel pouch)
- Inside, there is a hook for attaching keys and an elastic band for a water bottle
- A ventral pocket (40 x 20 cm) with 2 zip net pouches, 2 flat pockets and a side with elastic loops
- 3 outside zip pockets and another with an elastic strip so that your gel bottle is always to hand
- A detachable front pouch with a customisable grained leather appearance on the front, using the MOLLE system
- External USB port with built-in charging cable
- An inner that hints at your job with the De Boissy monogram
- Padded, strong handles
- A padded, adjustable shoulder strap
- A name holder to properly identify your bag
- Non-slip pads to reduce rubbing and wear
- Fabric made from GRS certified recycled materials that are washable, resistant and water-repellent
- Medical equipment you can on pics is not sold with the bag

#### CHANGE YOUR POUCH IN A FLASH

Interchangeable pouches

STAY CONNECTED WITH THE USB PORT

Built-in charging cable

A PORTABLE WORK BENCH

A large 40 x 20 cm pocket on the front of the bag

### **TECHNICAL INFORMATION:**

| DIMENSIONS<br>AND WEIGHT | Width                                                                                                        | 40 cm                                                                                                   |
|--------------------------|--------------------------------------------------------------------------------------------------------------|---------------------------------------------------------------------------------------------------------|
|                          | Height                                                                                                       | 35 cm                                                                                                   |
|                          | Depth                                                                                                        | 24 cm                                                                                                   |
|                          | Volume                                                                                                       | 24 litres                                                                                               |
|                          | Maximum recommended contents                                                                                 | 6 kg                                                                                                    |
|                          | Weight                                                                                                       | 2,1 kg                                                                                                  |
| MATERIAL                 | Main outside fabric                                                                                          | 50% post-consumer recycled Polyester<br>50% Polyester                                                   |
|                          | Inner lining                                                                                                 | 100% post-consumer recycled Polyester                                                                   |
|                          | "Leather" patches and removable pouch                                                                        | 40% de post-consumer recycled Polyester and 18% pre-consumption recycled polyurethane and 42% Polyester |
|                          | Zips                                                                                                         | YKK®                                                                                                    |
| INTERIOR<br>COMPARTMENTS | A main space with 6 pockets, 2 removable Velcro separators and 1 padded compartment for a laptop computer    |                                                                                                         |
|                          | Sold with 2 detachable pouches: 1 transparent and 1 isotherm                                                 |                                                                                                         |
|                          | A ventral pocket (40 x 20 cm) with 2 zip net pouches, 2 flat pockets and a side with elastic loops           |                                                                                                         |
| EXTERIOR<br>COMPARTMENTS | 3 outside zip pockets and another with an elastic strip                                                      |                                                                                                         |
|                          | A detachable front pouch with a customisable grained leather appearance on the front, using the MOLLE system |                                                                                                         |
| WARRANTY                 | 1 year                                                                                                       |                                                                                                         |