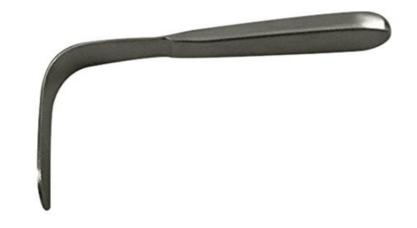

# **TOBOLD METAL TONGUE DEPRESSOR WITH HANDLE 14.5 CM**

Ref. IA02404

26/08/2024 19:26:57 - For information purposes only, can be subject to change

## **TOBOLD METAL TONGUE DEPRESSOR WITH HANDLE 14.5 CM**

### **Description**

Holtex instruments are all made of premium stainless steel (AISI 304, 410, 420 and 420A, depending on the type of instrument) to ensure good durability and corrosion resistance.

The steels come into contact with human tissues, so they must comply with international standards and regulations.