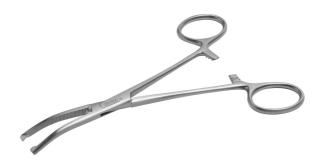

## **KOCHER FORCEPS 1X2 TEETH CURVED 16 CM**

Ref. IP02116

27/08/2024 02:32:17 - For information purposes only, can be subject to change

## **KOCHER FORCEPS 1X2 TEETH CURVED 16 CM**

Ref. IP02116

Allows you to clamper or fix elements (tubing, etc.). Used mainly on sturdy fabrics.