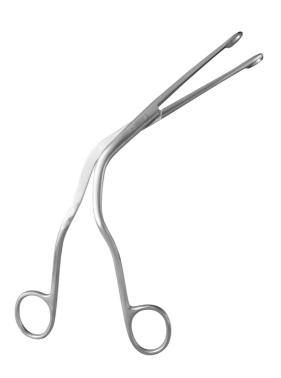

# **MAGILL FORCEPS CHILD 20 CM**

Ref. IP18520

25/11/2024 20:35:26 - For information purposes only, can be subject to change

## **MAGILL FORCEPS CHILD 20 CM**

### Allows you to remove a body stuck in the airway