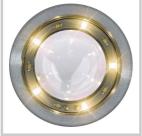

### **Description**

- Lighting: LED ring with 2X5 LEDs (concentric), no fibre optics, field of vision is not limited.
- Long press on the switch to change from warm white to cool white
- Removable contact plate for easy cleaning
- Maintenance-free, as no bulb change is required.
- Continuous zoom with X10 magnification for a distortion-free image
- Optimised head design
- Automatic switch-off after 3 minutes
- LED life: approx. 100,000 hours at constant current
- Illuminance: approx. 10,000 Lux
- Colour temperature: ring 1: approx. 3000 K, ring 2: approx. 6000 K
- Handle made of two materials: aluminium and reinforced fibreglass, compatible with the head of the Luxascope Auris CCT LED otoscope
- ON/OFF push-button switch
- Power supply: 2x AAA alkaline batteries, included