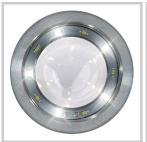

### **Description**

- Lighting: LED ring with 2X5 LEDs (concentric), no fibre optics, field of vision is not limited.
- Long press on the switch to change from warm white to cool white
- Removable contact plate for easy cleaning
- Maintenance-free, as no bulb change is required.
- Continuous zoom with X10 magnification for a distortion-free image
- Optimised head design
- Automatic switch-off after 3 minutes
- LED life: approx. 100,000 hours at constant current
- Illuminance: approx. 10,000 Lux
- Colour temperature: ring 1: approx. 3000 K, ring 2: approx. 6000 K
- Handle made of two materials: aluminium and reinforced fibreglass, compatible with the head of the Luxascope Auris CCT LED otoscope
- ON/OFF push-button switch
- Power supply: 2x AAA alkaline batteries, included