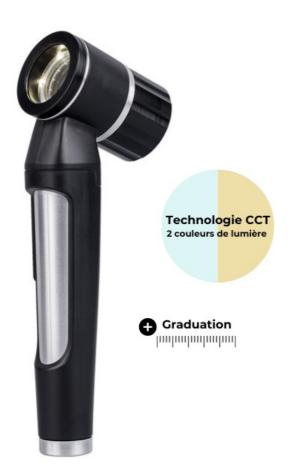

## LUXASCOPE DERMATOSCOPE CCT LED 2.5 V - CONTACT PLATE WITH SCALE - LUXAMED ®

Ref. C1.716.114

Innovative pocket-sized dermatoscope with CCT LED technology: choice of warm white or cool white light.

WITH graduated contact plate

### **Description**

- Lighting: LED ring with 2X5 LEDs (concentric), no fibre optics, field of vision is not limited.
- Long press on the switch to change from warm white to cool white
- Removable contact plate for easy cleaning
- Maintenance-free, as no bulb change is required.
- Continuous zoom with X10 magnification for a distortion-free image
- Optimised head design
- Automatic switch-off after 3 minutes
- LED life: approx. 100,000 hours at constant current
- Illuminance: approx. 10,000 Lux
- Colour temperature: ring 1: approx. 3000 K, ring 2: approx. 6000 K
- Handle made of two materials: aluminium and reinforced fibreglass, compatible with the head of the Luxascope Auris CCT LED otoscope
- ON/OFF push-button switch
- Power supply: 2x AAA alkaline batteries, included