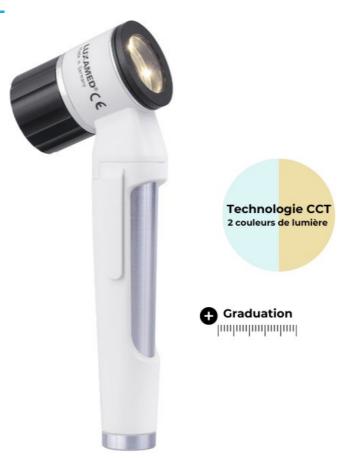

## LUXASCOPE DERMATOSCOPE CCT **LED 2.5 V - CONTACT PLATE WITH SCALE - LUXAMED ®**

Ref. C1.716.914

Innovative pocket-sized dermatoscope with CCT LED technology: choice of warm white or cool white light.

WITH graduated contact plate

### **Description**

- Lighting: LED ring with 2X5 LEDs (concentric), no fibre optics, field of vision is not limited.
- Long press on the switch to change from warm white to cool white
- Removable contact plate for easy cleaning
- Maintenance-free, as no bulb change is required.
- Continuous zoom with X10 magnification for a distortion-free image
- Optimised head design
- Automatic switch-off after 3 minutes
- LED life: approx. 100,000 hours at constant current
- Illuminance: approx. 10,000 Lux
- Colour temperature: ring 1: approx. 3000 K, ring 2: approx. 6000 K
- Handle made of two materials: aluminium and reinforced fibreglass, compatible with the head of the Luxascope Auris CCT LED otoscope
- ON/OFF push-button switch
- Power supply: 2x AAA alkaline batteries, included